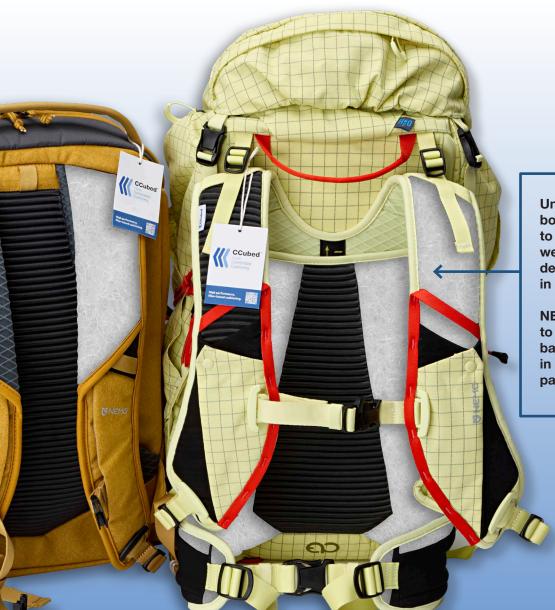

## **Solution**

NEMO teamed up with L&L Products to integrate CCubed™ in place of traditional unrecyclable foams used for cushioning in the back panel, shoulder straps, and waist belt.

In accordance with NEMO Equipment's Endless Promise® guarantee for full circularity, CCubed™ contains recycled PET fibers which can be recycled at the end of the application life.

Unlike foams which tend to trap body heat and pool sweat next to skin, CCubed™ optimizes wearer comfort with a high degree of breathability and best in class sweat management.

NEMO body mapped CCubed<sup>™</sup> to sweat zones located on the back and shoulders, resulting in a noticeably drier and cooler pack experience.